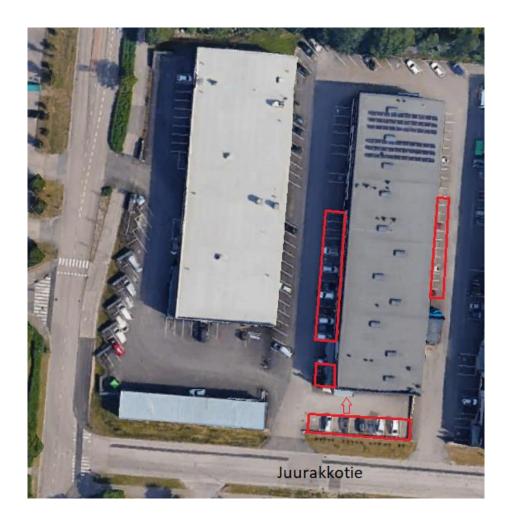

## Parking:

The parking spaces at Juurakkotie 5B are marked in red in the picture below.

The entrance is via the Partco store (marked with an arrow) between 9 am and 5 pm. Please ask a customer service representative to pick up the person you came to see.